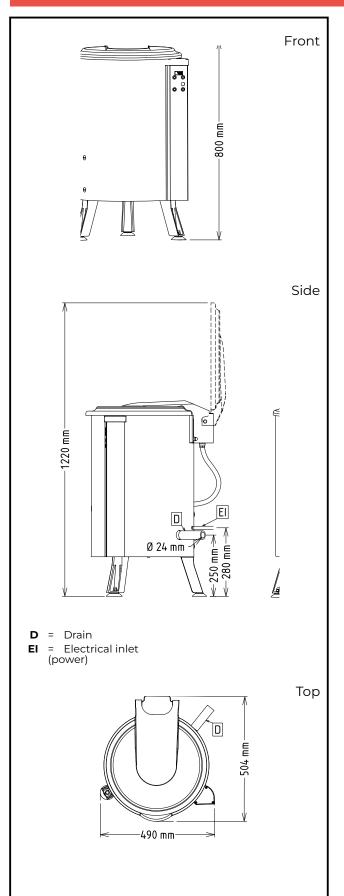

## Spin Dryers Vegetable Dryer, 5 Kg -Automatic cycle

| Electric                                                            |                                                |
|---------------------------------------------------------------------|------------------------------------------------|
| Supply voltage: 603354 (DEL40F) Electrical power max.: Total Watts: | 220-240 V/1N ph/50/60 Hz<br>0.37 kW<br>0.37 kW |
| Key Information:                                                    |                                                |
| Well Capacity:<br>Usable well capacity:                             | 32 lt<br>32 lt                                 |
| Load per cycle - light<br>vegetables:                               | 9 units of lettuce                             |
| Load per cycle - heavy vegetables:                                  | 5 KG VEGETABLES                                |
| External dimensions,<br>Width:                                      | 460 mm                                         |
| External dimensions,<br>Depth:                                      | 540 mm                                         |
| External dimensions,<br>Height:                                     | 800 mm                                         |